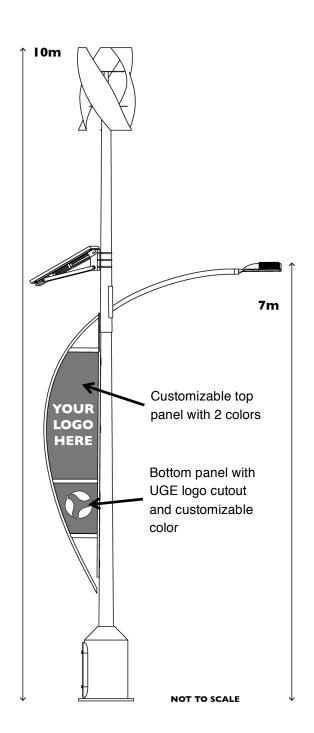

| Tower                 |                         |  |
|-----------------------|-------------------------|--|
| Design features       | Electronics enclosure / |  |
|                       | Customizable sail       |  |
| Height (with turbine) | 10 m [32'-10"]          |  |
| Enclosure Size        | 85 cm x Ø60 cm          |  |
|                       | [33.5 in x Ø23.6 in]    |  |